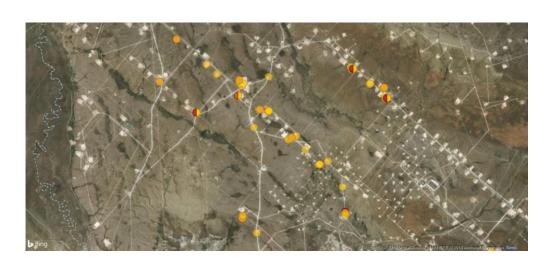

### Where are gas exposures occurring?

Event by Sensor Type

Event Type 

gas\_alarm\_detected 

gas\_alert\_detected 

over\_limit\_gas\_alert\_detected