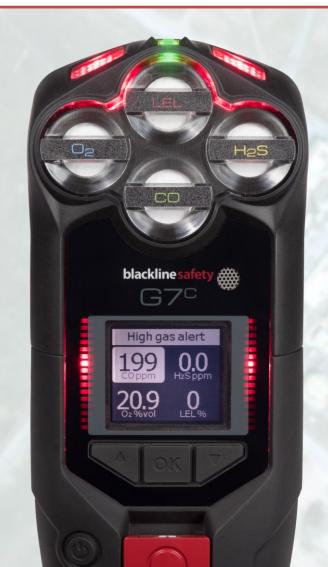

# G7 FAMILY: Configurable to your operations and risk

Satellite Hybrid: Works where 3G doesn't. (Facility or remote in field)

SaaS Monitoring Portal: All access admin control

24/7 Live Monitoring

## TWO-WAY EMERGENCY COMMUNICATIONS

- Monitoring personnel can speak directly to the employee via G7c
- G7c auto-answers no employee action required
- Messaging supports evacuation notification and muster awareness.
- All calls/message logs recorded and stored in for incident reporting