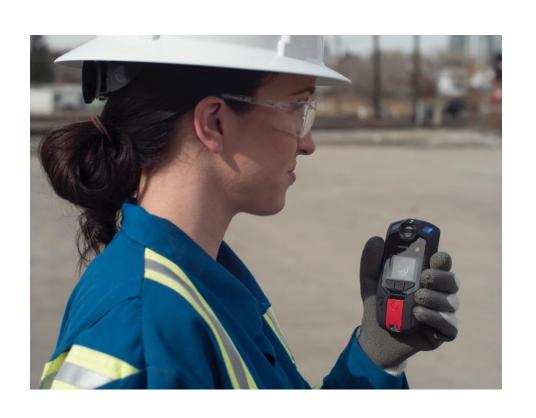

## TWO-WAY EMERGENCY COMMUNICATIONS

- Monitoring personnel can speak directly to the employee via G7c
- G7c auto-answers no employee action required
- Messaging supports evacuation notification and muster awareness.
- All calls/message logs recorded and stored in for incident reporting