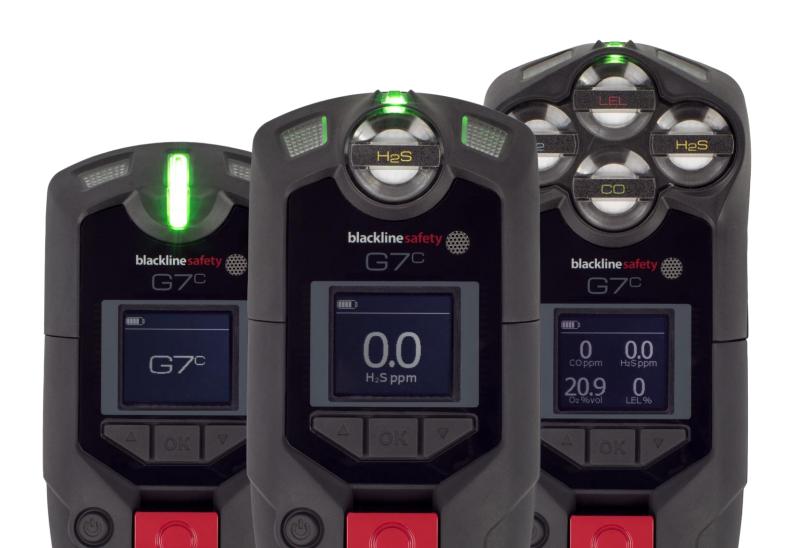

# G7 FAMILY: Configurable to your operations and risk

Satellite Hybrid: Works where 3G doesn't. (Facility or remote in field)

SaaS Monitoring Portal: All access admin control

24/7 Live Monitoring

## WORLD'S FIRST 'EVERYTHING' DETECTOR

reddot award 2017 winner