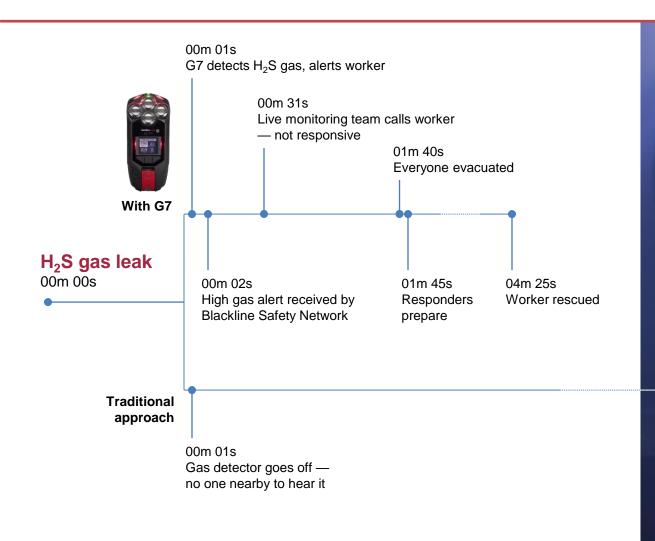

### RESCUE VERSUS RECOVERY: EMPOWER AWARENESS

- When an incident occurs, every second counts
- Never before has a comprehensive safety monitoring system delivered:
  - Real-time situational awareness
  - Incident management tools
  - Technology to make a difference