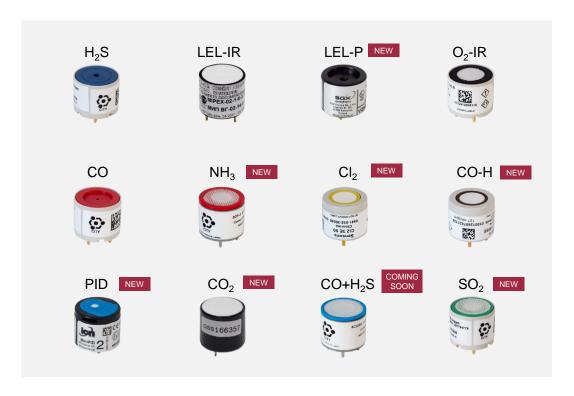

#### PLUG-AND-PLAY CARTRIDGES

Multi-gas Diffusion

Single-gas Diffusion

Multi-gas Pump coming soon

- Customize according to your needs
- Eliminate downtime field replaceable in seconds

#### **Multi-gas Pump Cartridge**

 Diffusion by default with user-selectable pump modes