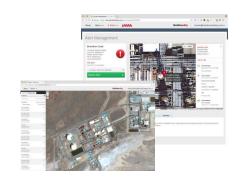

#### **CAPABILITIES**

Indoor location technology

Floor and site plans

Cloud-hosted monitoring portal

24/7 live monitoring service

Data analytics

#### REAL-TIME GAS DETECTION COMPLIANCE

- Live connected device, no docks needed.
- Real-time compliance dashboard and reporting
- Calibration and bump test status
- All gas readings communicated
- All gas readings location-tagged
- Preventative maintenance
- Improve productivity and costs