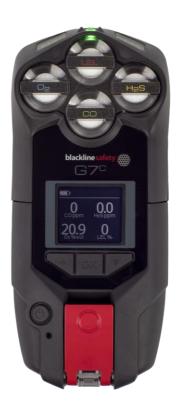

# G7 FAMILY: Configurable to your operations and risk

Satellite Hybrid: Works where 3G doesn't. (Facility or remote in field)

SaaS Monitoring Portal: All access admin control

24/7 Live Monitoring

#### PLUG-AND-PLAY CARTRIDGES

Multi-gas Diffusion

Single-gas Diffusion

Multi-gas Pump coming soon

- Customize according to your needs
- Eliminate downtime field replaceable in seconds