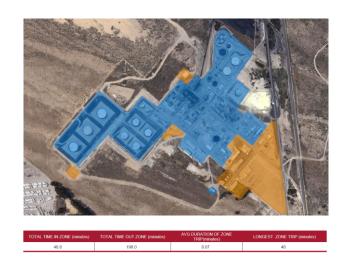

**CAPABILITIES**

Indoor location technology



Floor and site plans



Cloud-hosted monitoring portal



24/7 live monitoring service



Data analytics





#### MORE THAN JUST GAS DETECTION

Is it being used?



Is it compliant?



Added Value: Where is it?





#### REAL-TIME GAS DETECTION COMPLIANCE





- Live connected device, no docks needed.
- Real-time compliance dashboard and reporting
- Calibration and bump test status
- All gas readings communicated
- All gas readings location-tagged
- Preventative maintenance
- Improve productivity and costs



#### PROVIDING BUSINESS INSIGHTS

### Where are gas exposures occurring?



Event by Sensor Type

Event Type 

gas\_alarm\_detected 

gas\_alert\_detected 

over\_limit\_gas\_alert\_detected



### How much time is spent in each area?





#### What's the data trend over time?





#### LONE WORKER MONITORING



- Personnel working beyond sight & sound of others
- Automatic
  - Fall detection
  - No-motion (man-down) detection
  - Employee check-in
- Manual
  - SOS latch

#### **PRODUCTIVITY**



- Make teams personnel more efficient
  - Coordinate teams for turnarounds and shutdowns
  - No more need to buddy-up and no lost time due to manual checks
- Analytics map gas leaks to plan maintenance
- Eliminate downtime due to failed sensors
- No more firmware updates detector reconfiguration projects



#### **CONFINED SPACE ENTRY**



#### **Multi-gas Pump Cartridge**

 Diffusion by default with user-selectable pump modes

#### **Scenarios**

- Confined space pre-entry
- Confined space SCBA

Leak check





## TWO-WAY EMERG