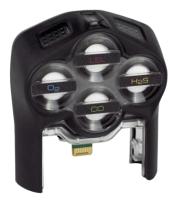

#### PLUG-AND-PLAY CARTRIDGES

Multi-gas Diffusion

Single-gas Diffusion

Multi-gas Pump coming soon

- Customize according to your needs
- Eliminate downtime field replaceable in seconds

#### **Multi-gas Pump Cartridge**

 Diffusion by default with user-selectable pump modes