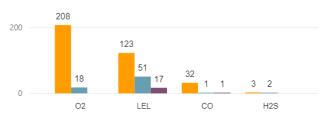

### Where are gas exposures occurring?

Event by Sensor Type

Event Type 

gas\_alarm\_detected 

gas\_alert\_detected 

over\_limit\_gas\_alert\_detected