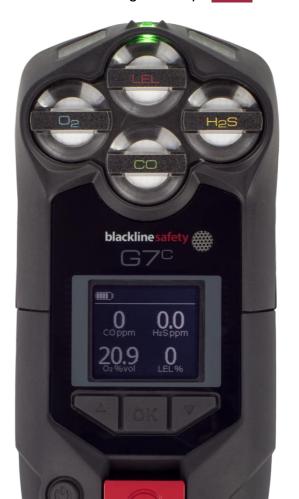

# G7 FAMILY: Configurable to your operations and risk

Satellite Hybrid: Works where 3G doesn't. (Facility or remote in field)

SaaS Monitoring Portal: All access admin control

24/7 Live Monitoring

#### PLUG-AND-PLAY CARTRIDGES

Multi-gas Diffusion

Single-gas Diffusion

Multi-gas Pump coming soon

- Customize according to your needs
- Eliminate downtime field replaceable in seconds