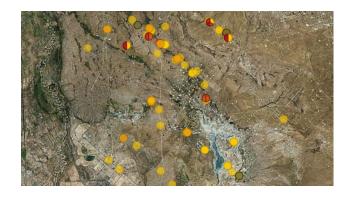

### Where are gas exposures occurring?

Event by Sensor Type

Event Type 

gas\_alarm\_detected 

gas\_alert\_detected 

over\_limit\_gas\_alert\_detected