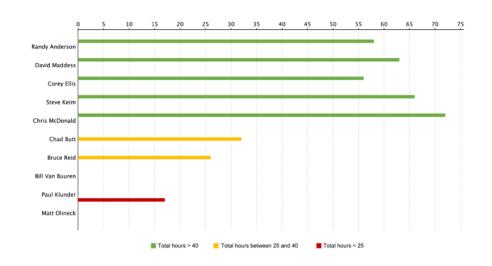

#### REAL-TIME GAS DETECTION COMPLIANCE

- Live connected device, no docks needed.
- Real-time compliance dashboard and reporting
- Calibration and bump test status
- All gas readings communicated
- All gas readings location-tagged
- Preventative maintenance
- Improve productivity and costs