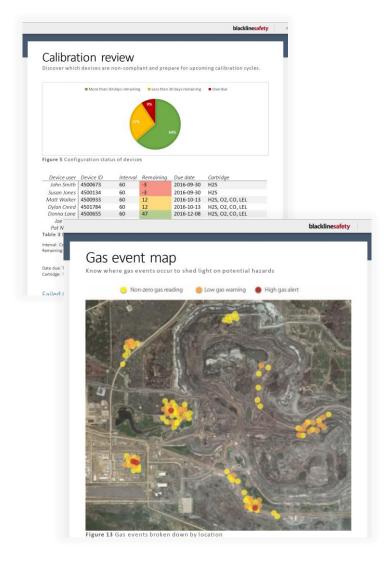

### Where are gas exposures occurring?

Event by Sensor Type

Event Type 

gas\_alarm\_detected 

gas\_alert\_detected 

over\_limit\_gas\_alert\_detected