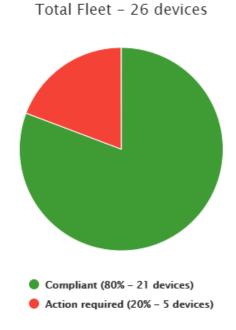

#### REAL-TIME GAS DETECTION COMPLIANCE

- Live connected device, no docks needed.
- Real-time compliance dashboard and reporting
- Calibration and bump test status
- All gas readings communicated
- All gas readings location-tagged
- Preventative maintenance
- Improve productivity and costs