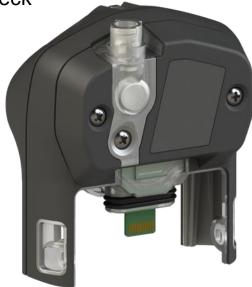

#### PLUG-AND-PLAY CARTRIDGES

Multi-gas Diffusion

Single-gas Diffusion

Multi-gas Pump coming soon

- Customize according to your needs
- Eliminate downtime field replaceable in seconds

#### **Multi-gas Pump Cartridge**

 Diffusion by default with user-selectable pump modes