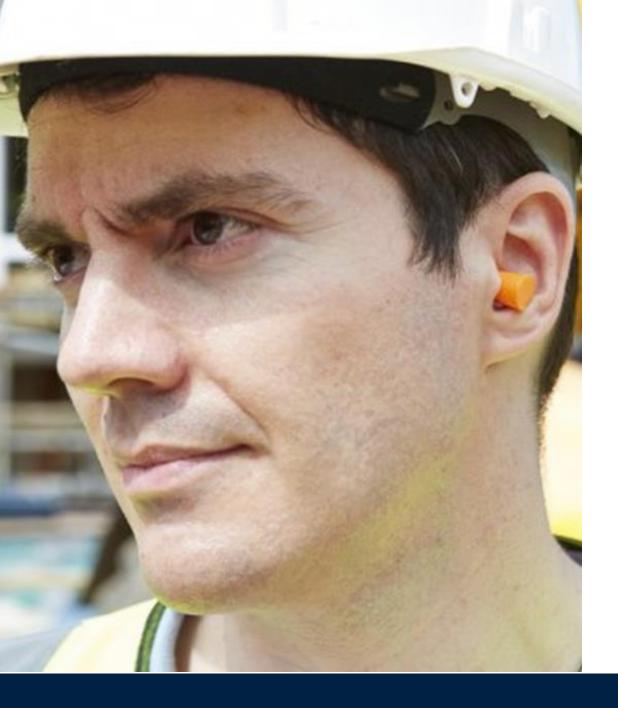

# accuFit<sup>™</sup>

Available in corded

## simpleFit<sup>™</sup>

- An earplug designed for speech perception
- True one size fits most
- Ideal for low industrial noise environments

## Turn2<sup>®</sup> dispenser

accuFit<sup>®</sup> | small 600 pairs

accuFit® | medium 600 pairs safeComm<sup>®</sup> 600 pairs

simpleFit®

800 pairs

accuFit<sup>®</sup> | large 600 pairs

Energy sources are wind & hydroelectric power