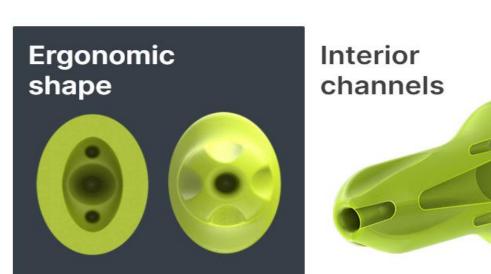

## simpleFit<sup>™</sup>

- An earplug designed for speech perception
- True one size fits most
- Ideal for low industrial noise environments