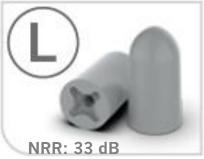

## Turn2<sup>®</sup> dispenser

accuFit<sup>®</sup> | small 600 pairs

accuFit® | medium 600 pairs safeComm<sup>®</sup> 600 pairs

simpleFit®

800 pairs

accuFit<sup>®</sup> | large 600 pairs

Energy sources are wind & hydroelectric power