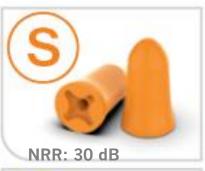

## Turn2<sup>®</sup> dispenser

accuFit<sup>®</sup> | small 600 pairs

accuFit® | medium 600 pairs safeComm<sup>®</sup> 600 pairs

simpleFit®

800 pairs

accuFit<sup>®</sup> | large 600 pairs

Energy sources are wind & hydroelectric power