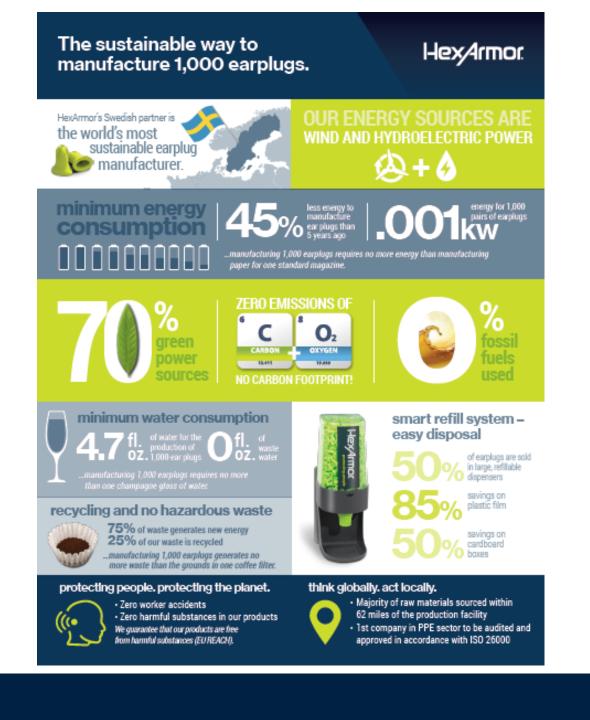

## Turn2<sup>®</sup> dispenser

accuFit<sup>®</sup> | small 600 pairs

accuFit® | medium 600 pairs safeComm<sup>®</sup> 600 pairs

simpleFit®

800 pairs

accuFit<sup>®</sup> | large 600 pairs

Energy sources are wind & hydroelectric power

Zero hazardous waste Zero Carbon Dioxide emissions