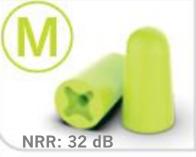

## Turn2<sup>®</sup> dispenser

accuFit<sup>®</sup> | small 600 pairs

accuFit® | medium 600 pairs safeComm<sup>®</sup> 600 pairs

simpleFit®

800 pairs

accuFit<sup>®</sup> | large 600 pairs

Energy sources are wind & hydroelectric power