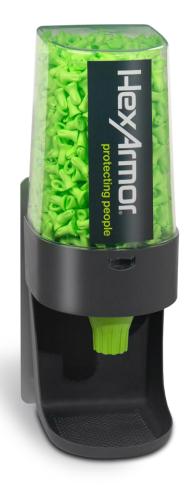

## Turn2<sup>®</sup> dispenser

accuFit<sup>®</sup> | small 600 pairs

accuFit® | medium 600 pairs safeComm<sup>®</sup> 600 pairs

simpleFit®

800 pairs

accuFit<sup>®</sup> | large 600 pairs

Energy sources are wind & hydroelectric power