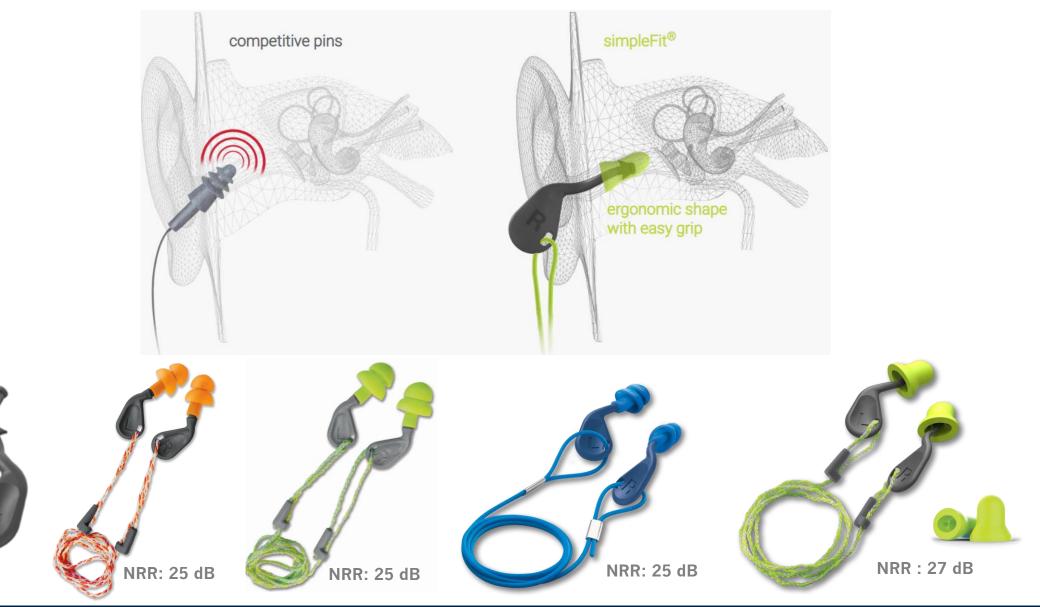

## simpleFit<sup>™</sup>

- An earplug designed for speech perception
- True one size fits most
- Ideal for low industrial noise environments