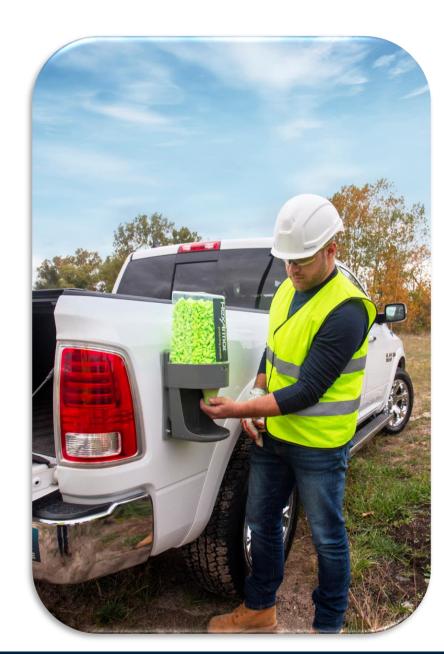

## Turn2<sup>®</sup> dispenser

accuFit<sup>®</sup> | small 600 pairs

accuFit® | medium 600 pairs safeComm<sup>®</sup> 600 pairs

simpleFit®

800 pairs

accuFit<sup>®</sup> | large 600 pairs

Energy sources are wind & hydroelectric power