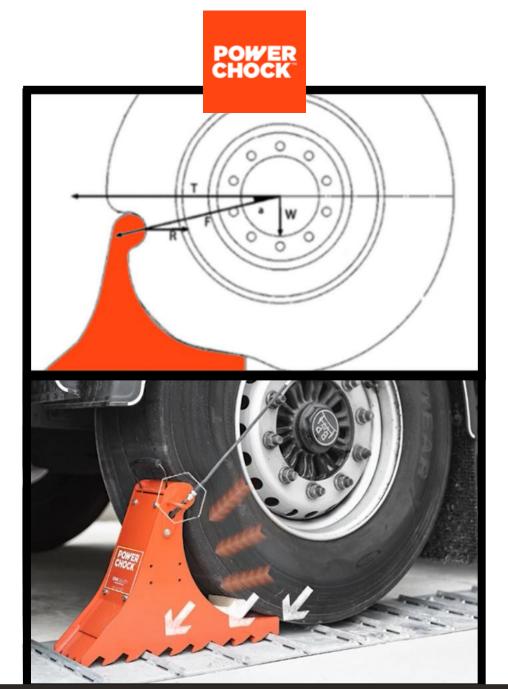

## THE CONCEPT

The POWERCHOCK<sup>TM</sup> uses simple physics to restrain the vehicle by its strongest part - the wheel.

A chock and a restraining plate

Withstands up to 50,000 lbs of direct force.

### **FLAGSHIP SYSTEM**

- ✓ Restrains the vehicle by its strongest part the wheel
- **Ergonomic arm makes operation almost effortless**
- Equipped with 3 sensors (arm, wheel & dock) connected to an audio-visual communication system
- Chock aligned correctly by default when placed in front of the wheel, confirmed by integrated optical sensor
- Assisted return to resting position confirmed by sensor

The most complete safety sequence for your operations