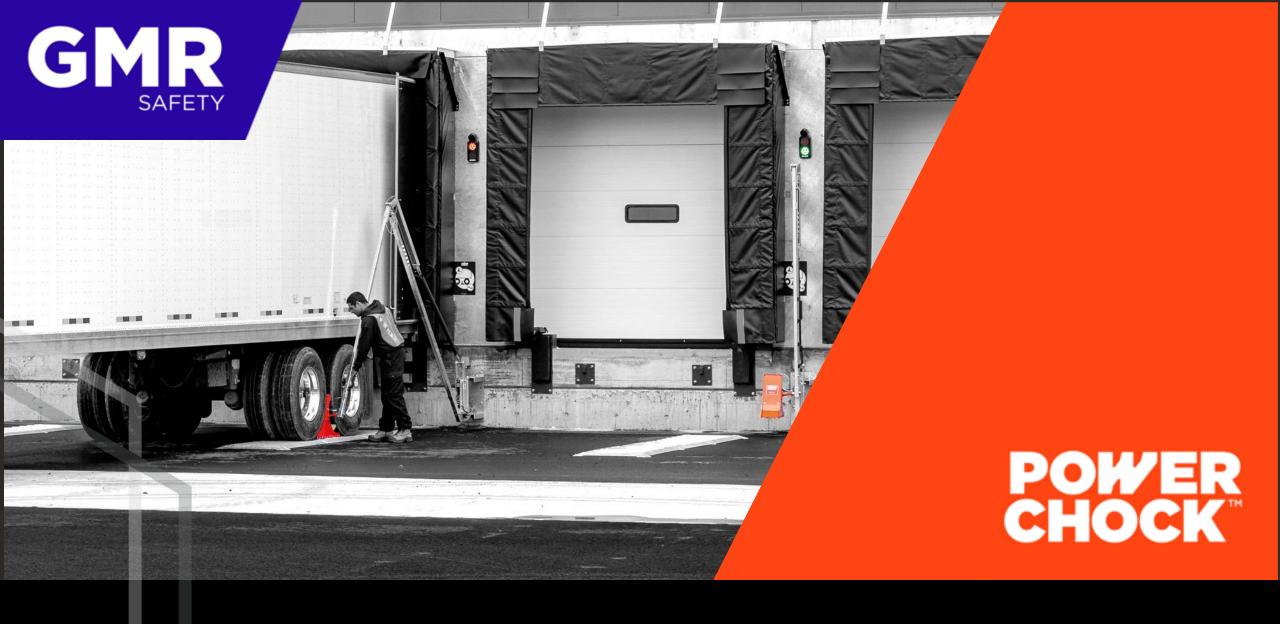

**Redefining Loading Dock Safety** 

### Creating an inclusive SAFETY culture

Empowering your entire team to actively participate in maintaining a safe working environment.

YOUR OBJECTIVE: 100% SAFETY

The chock and restraining plate combination securing the wheel provides the most reliable restraining force on all trailers.