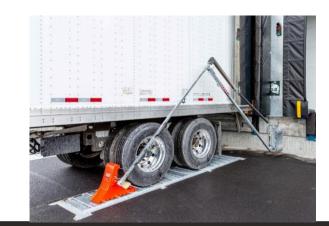

### **FLAGSHIP SYSTEM**

- ✓ Restrains the vehicle by its strongest part the wheel
- **Ergonomic arm makes operation almost effortless**
- Equipped with 3 sensors (arm, wheel & dock) connected to an audio-visual communication system
- Chock aligned correctly by default when placed in front of the wheel, confirmed by integrated optical sensor
- Assisted return to resting position confirmed by sensor

## THE CONCEPT

The POWERCHOCK<sup>TM</sup> uses simple physics to restrain the vehicle by its strongest part - the wheel.

A chock and a restraining plate

Withstands up to 50,000 lbs of direct force.