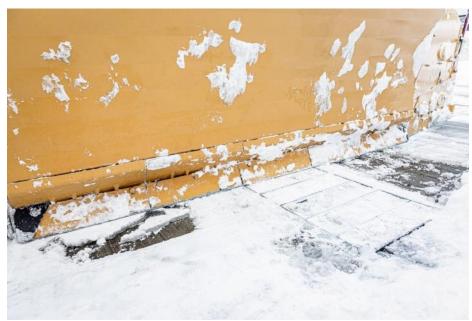

### WINTER CONDITIONS

- Has been performing for more than 20 years in extreme winter conditions
- **☑** 3D ground plate withstands snowplowing

**Redefining Loading Dock Safety**