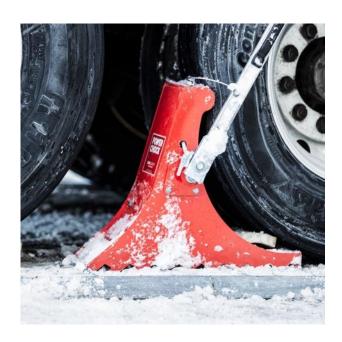

### WINTER CONDITIONS

- Has been performing for more than 20 years in extreme winter conditions
- **☑** 3D ground plate withstands snowplowing

**Redefining Loading Dock Safety**