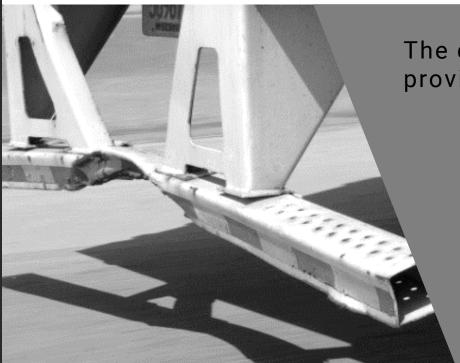

One vehicle in four has a damaged or missing ICC bar

"Restraining by the wheel provides a higher level of safety than the ICC bar."

RIG bar can only support a maximum of 11,240 lbs while the pulling out force of a trailer is approximately 33,370 lbs