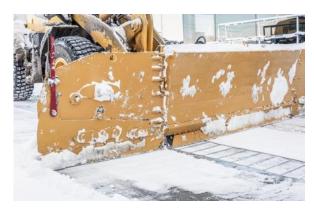

### WINTER CONDITIONS

- Has been performing for more than 20 years in extreme winter conditions
- **☑** 3D ground plate withstands snowplowing

**Redefining Loading Dock Safety**