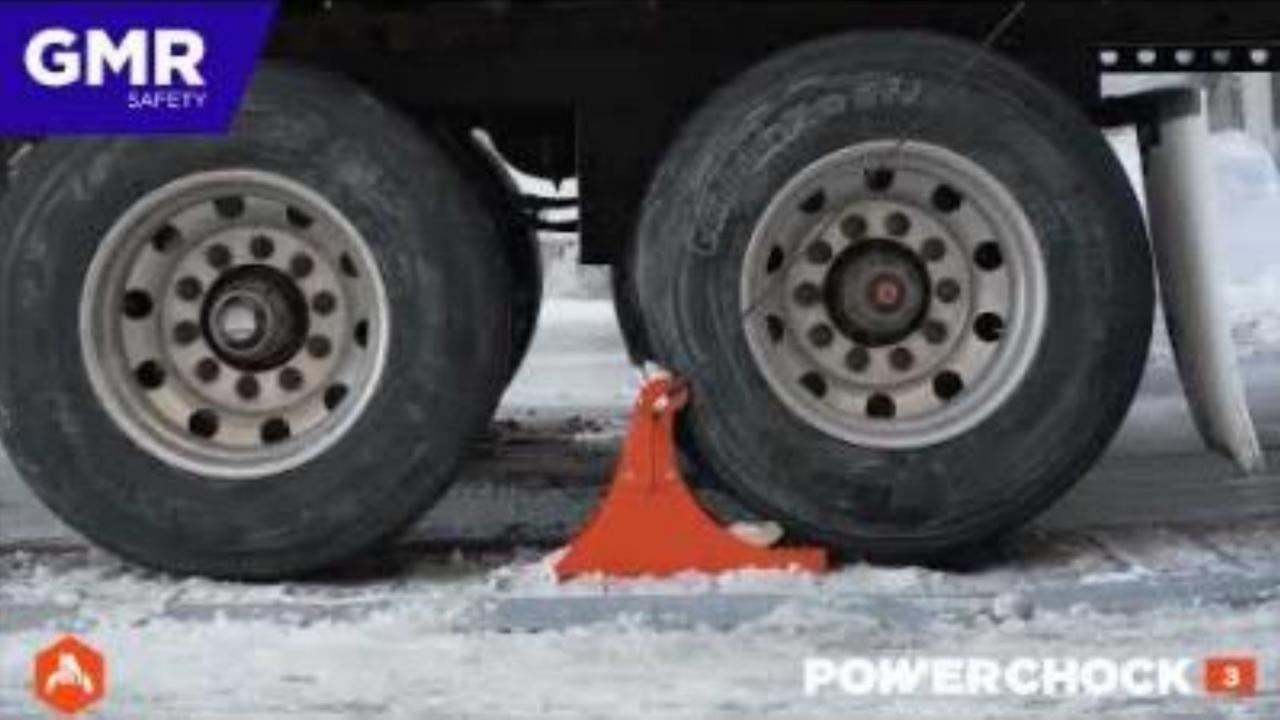

## THE CONCEPT

The POWERCHOCK<sup>TM</sup> uses simple physics to restrain the vehicle by its strongest part - the wheel.

A chock and a restraining plate

Withstands up to 50,000 lbs of direct force.