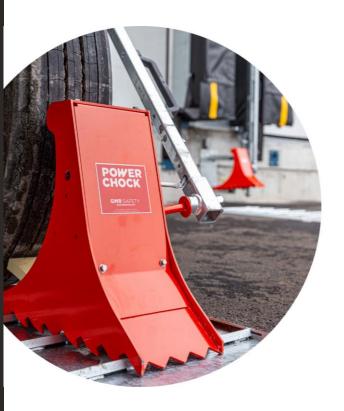

## POWERCHOCK 5

### WITH ARTICULATED ARM.

### **FLAGSHIP SYSTEM**

- ✓ Restrains the vehicle by its strongest part the wheel
- **Ergonomic arm makes operation almost effortless**
- Equipped with 3 sensors (arm, wheel & dock) connected to an audio-visual communication system
- Chock aligned correctly by default when placed in front of the wheel, confirmed by integrated optical sensor
- Assisted return to resting position confirmed by sensor

## THE CONCEPT

The POWERCHOCK<sup>TM</sup> uses simple physics to restrain the vehicle by its strongest part - the wheel.

A chock and a restraining plate

Withstands up to 50,000 lbs of direct force.