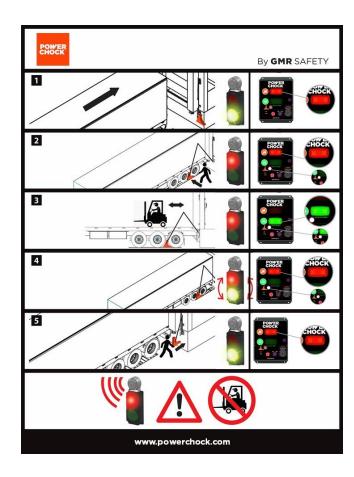

ination securing the wheel provides the most reliable restraining force on all trailers.

One vehicle in four has a damaged or missing ICC bar

"Restraining by the wheel provides a higher level of safety than the ICC bar."

RIG bar can only support a maximum of 11,240 lbs while the pulling out force of a trailer is approximately 33,370 lbs



## POWERCHOCK 5

### WITH ARTICULATED ARM.



### **FLAGSHIP SYSTEM**

- ✓ Restrains the vehicle by its strongest part the wheel
- **Ergonomic arm makes operation almost effortless**
- Equipped with 3 sensors (arm, wheel & dock) connected to an audio-visual communication system
- Chock aligned correctly by default when placed in front of the wheel, confirmed by integrated optical sensor
- Assisted return to resting position confirmed by sensor









The most complete safety sequence for your operations







## THE CONCEPT

The POWERCHOCK<sup>TM</sup> uses simple physics to restrain the vehicle by its strongest part - the wheel.

A chock and a restraining plate







Withstands up to 50,000 lbs of direct force.





## YOUR WARRANTY

- **✓** Unique & world-exclusive 5-year warranty\*
- GMR Safety is the only manufacturer that warrants its restraint system against unscheduled departure (commonly referred to in the industry as abusive use)
- Does not require GMR Safety approved technician to remain valid



INDESTRUCTIBLE. GUARANTEED.



# YOUR BENEFITS



#### **UNIVERSALLY COMPATIBLE**

Works with all types of vehicles including those :

- With damaged/missing ICC bar
- With liftgates



### **LOWEST TCO**

- Long-term investment