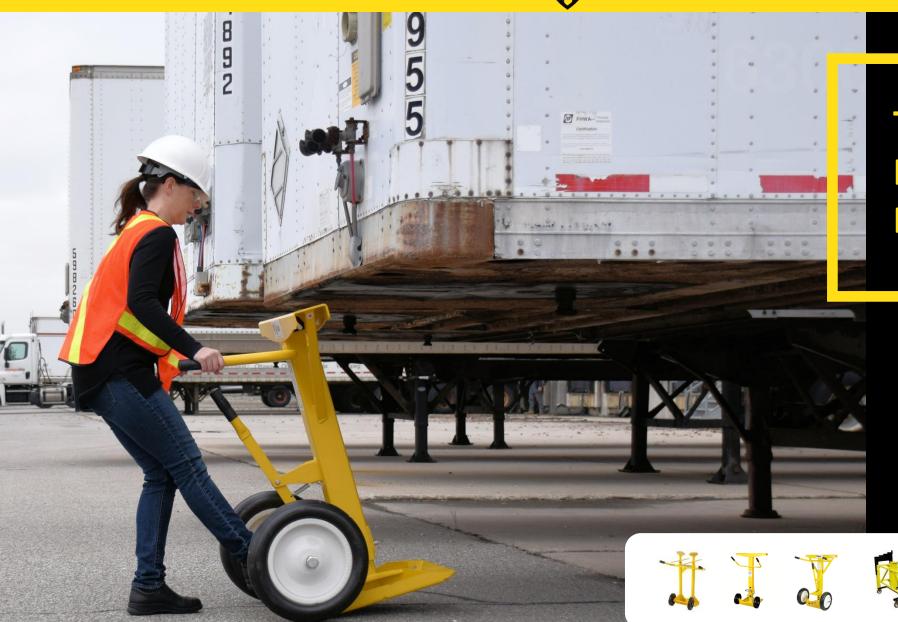

People walking around the loading zone, including those who move trailer stands into place under docked trailers, have been killed or permanently injured.

# **Ground Mounted Trailer Support**