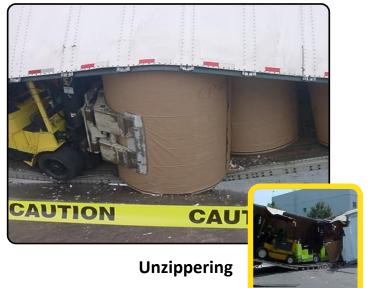

#### No Boots on the Ground®

**Innovations in Trailer Collapse Prevention** 

**The Premier Source For Trailer Collapse Prevention** 

**Why Trailers Collapse** 

**Separate People From Machines** 

Why Foot Traffic on the Approach is a Problem

People walking around the loading zone, including those who move trailer stands into place under docked trailers, have been killed or permanently injured.