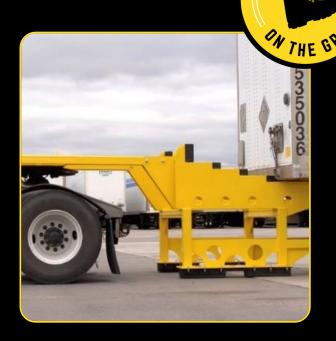

People walking around the loading zone, including those who move trailer stands into place under docked trailers, have been killed or permanently injured.