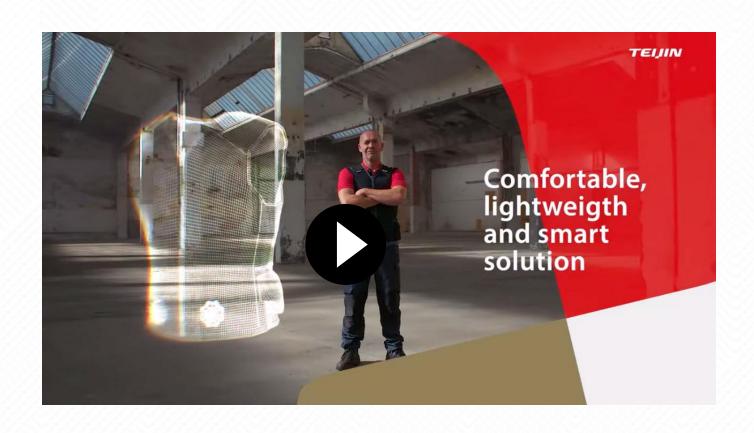

## **Active Cooling Vest**

Innovative technology works with the pulp and paper mill worker's body to actively enhance the natural cooling process

https://www.youtube.com/watch?v=zcO HTxwLdI

### XP Max Cool Active Cooling Vest – **How It Works**

To cool ourselves, the body sweats. Our new vest enhances our natural body cooling via built-in fans that lead air throughout the vest, without melting ice packs or a maze of tubes. This technology was developed in Europe and is widely used by firefighters and hazmat teams who wear heavy protective gear.