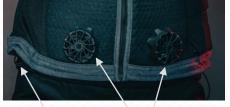

### XP Max Cool Active Cooling Vest – **How It Works**

To cool ourselves, the body sweats. Our new vest enhances our natural body cooling via built-in fans that lead air throughout the vest, without melting ice packs or a maze of tubes. This technology was developed in Europe and is widely used by firefighters and hazmat teams who wear heavy protective gear.

Adjustable cord

Built-in fans lead air through
specially designed fabric to
remove sweat & enhance cooling

Secure battery pocket and adjustability buckle

Body-fitting design