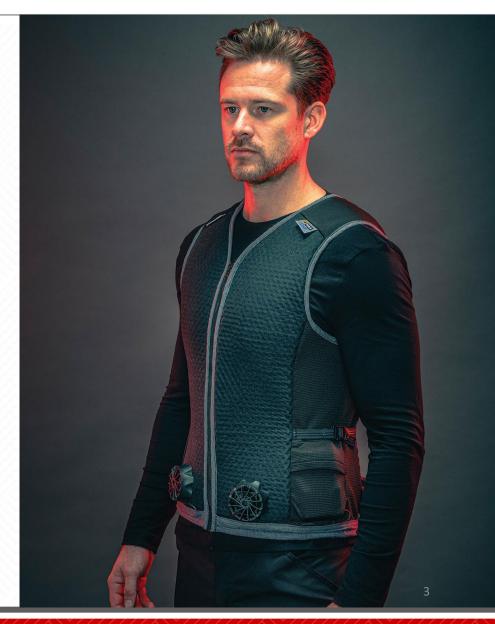

- The vest uses no water, no ice, no vortex, and no freezers, it is a simple plug-n-play vest
- The vest is lightweight, 2-3lbs. depending on size, with the battery
- Each vest comes with two batteries and a charger.
   A fully charged battery gives you 6 hours of continuous run time. Now, you have 12 hours of run time and no coolers and no switching out of ice packs to deal with
- Drop by booth 63 to feel, touch and learn more about the new XP Max Cool Active Cooling Vest

Adjustable cord

Built-in fans lead air through
specially designed fabric to
remove sweat & enhance cooling

Secure battery pocket and adjustability buckle

Body-fitting design