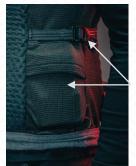

Adjustable cord

Built-in fans lead air through
specially designed fabric to
remove sweat & enhance cooling

Secure battery pocket and adjustability buckle

Body-fitting design