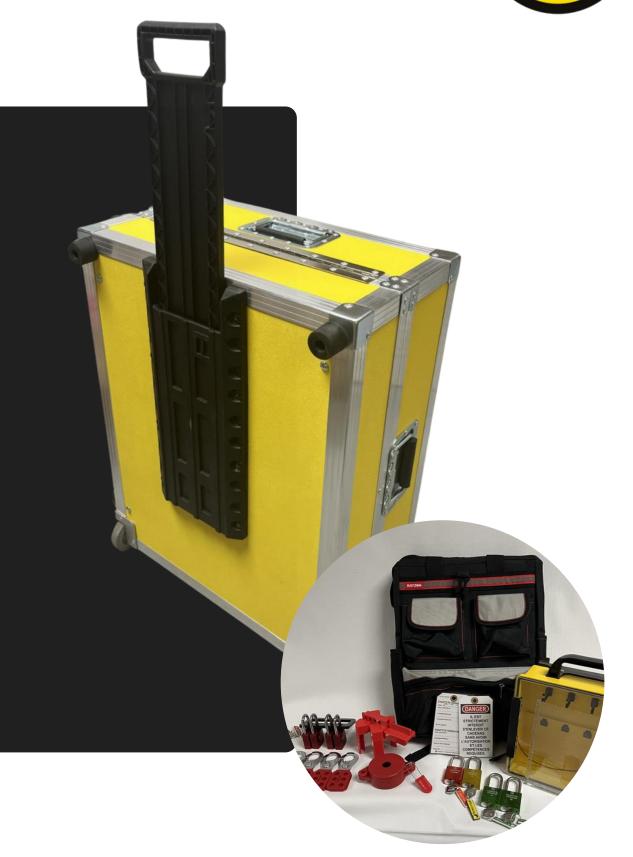

#### TRAINING CAPABILITIES

- → BASIC TRAINING (LOCKOUT 101)
- → TRAINING OF WORKERS
- → CUSTOMIZED IN-HOUSE TRAINER

# DIFFERENT LOCKOUT PROCEDURES