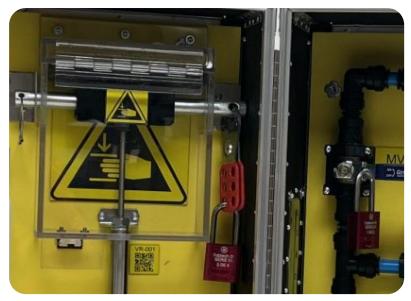

# **ENERGY TYPES**

**Electric** 

Mechanical

Residual

**Pneumatic** 

**Potential** 

# DIFFERENT LOCKOUT PROCEDURES