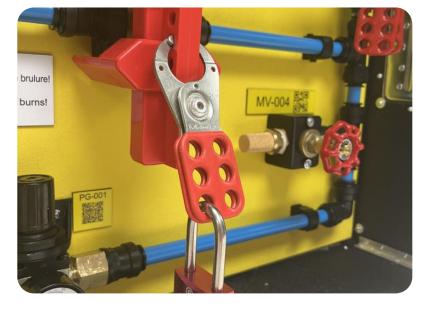

# **ENERGY TYPES**

**Electric** 

Mechanical

Residual

**Pneumatic** 

**Potential** 

# DIFFERENT LOCKOUT PROCEDURES