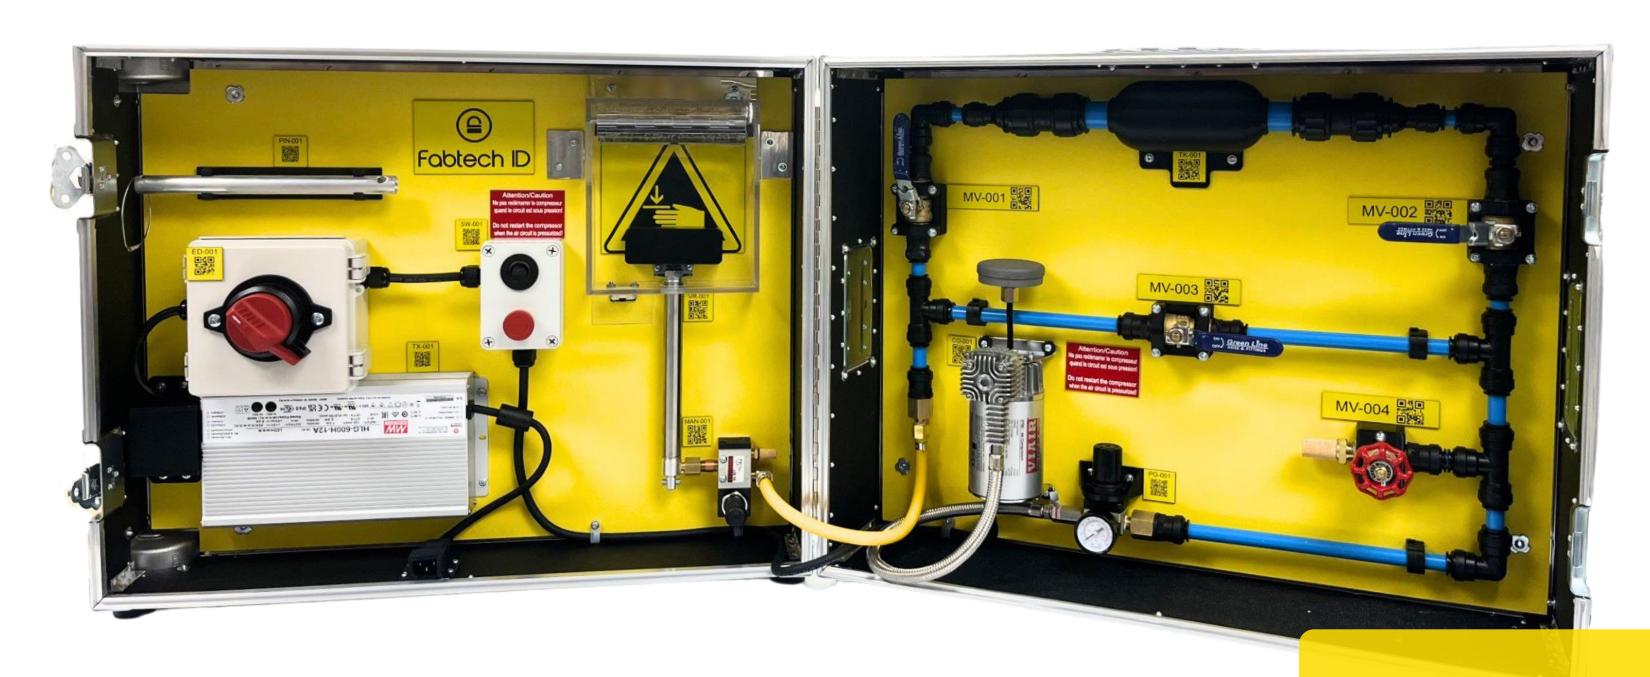

### **OUR NEW LOCKOUT/TAGOUT SIMULATOR**

Now on 12V DC

#### **NEW FEATURES**

- → SAFER DUE TO LOWER VOLTAGE
- → MORE ERGONOMIC
- → LIGHTER WEIGHT
- → NOW WITH FIVE LOTO SHEETS
- → FIVE TYPES OF ENERGY

# **ENERGY TYPES**

**Electric** 

Mechanical

Residual

**Pneumatic** 

**Potential** 