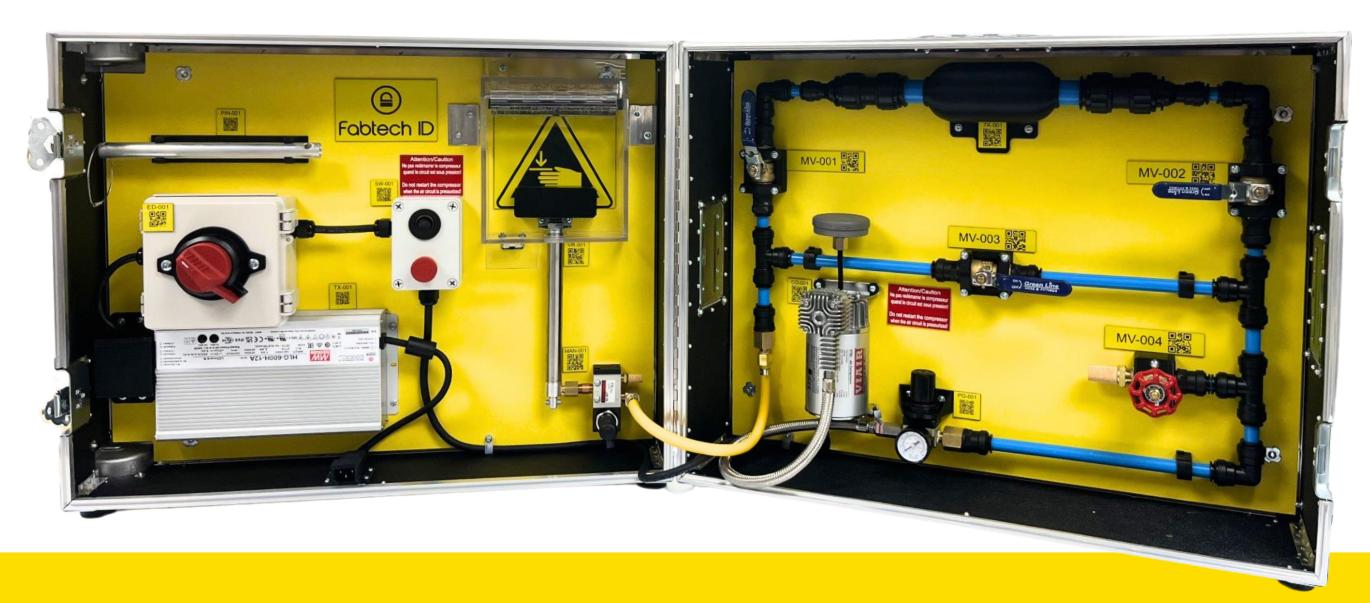

### **OUR NEW LOCKOUT/TAGOUT SIMULATOR**

Now on 12V DC

#### **NEW FEATURES**

- → SAFER DUE TO LOWER VOLTAGE
- → MORE ERGONOMIC
- → LIGHTER WEIGHT
- → NOW WITH FIVE LOTO SHEETS
- → FIVE TYPES OF ENERGY

# **ENERGY TYPES**

**Electric** 

Mechanical

Residual

**Pneumatic** 

**Potential** 