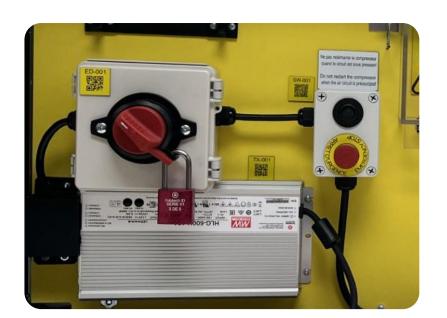

# **ENERGY TYPES**

**Electric** 

Mechanical

Residual

**Pneumatic** 

**Potential** 

# DIFFERENT LOCKOUT PROCEDURES