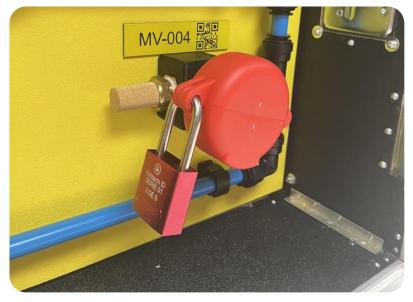

# **ENERGY TYPES**

**Electric** 

Mechanical

Residual

**Pneumatic** 

**Potential** 

# DIFFERENT LOCKOUT PROCEDURES