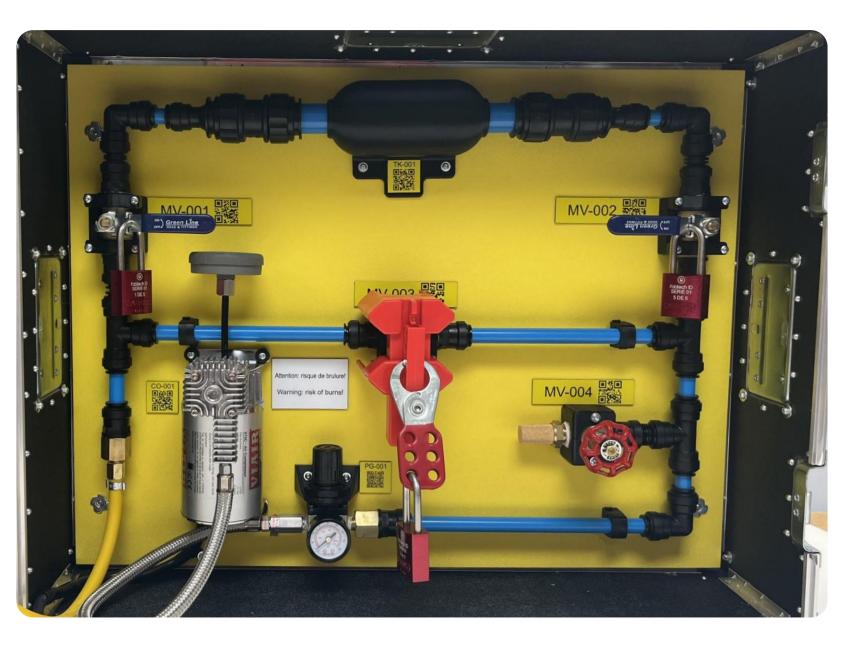

# **ENERGY TYPES**

**Electric** 

Mechanical

Residual

**Pneumatic** 

**Potential** 

# DIFFERENT LOCKOUT PROCEDURES