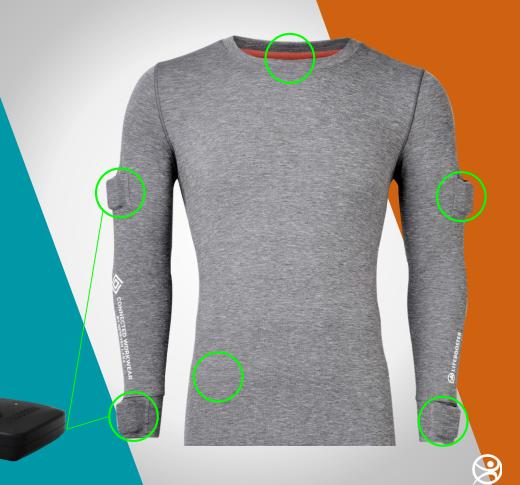

- Awkward and Sustained Postures
- Repetitive Strain
- Hand-arm Vibration
- Heat Stress
- And more to come...

### **ADVANCED RISK ANALYTICS PLATFORM**

# SENZTM

20x faster.
90% more efficient.
Exponentially more scalable
than today's alternative.

Enabling customers with visibility and insight into injury risk only possible with an entire workforce of safety professionals.