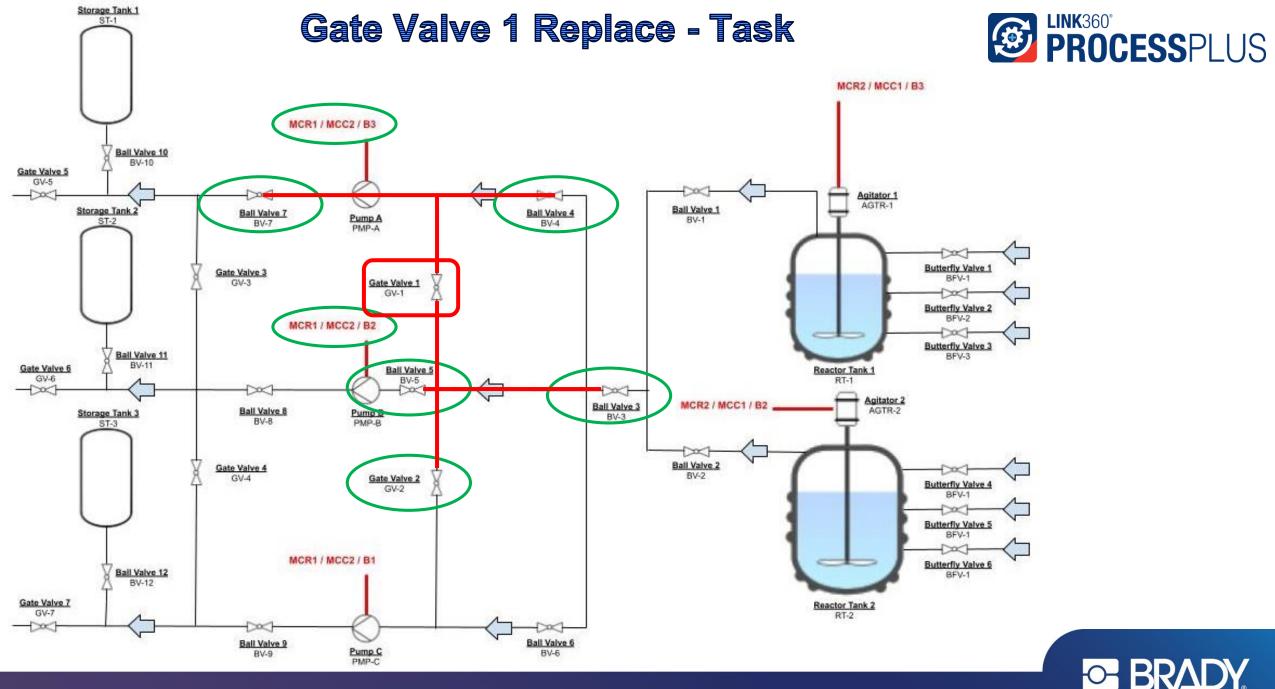

#### Typical Paper Machine

- Paper Machine #3
  - 250 LOTO Procedures
  - 226 Electrical Isolation Points
  - 2,000 + Mechanical Isolation Points

# 80% overlap of isolation points across 250 procedures

Why Do
Customers
Care??

1 - MOC

2 - Efficiency

3 - Barriers to Protection