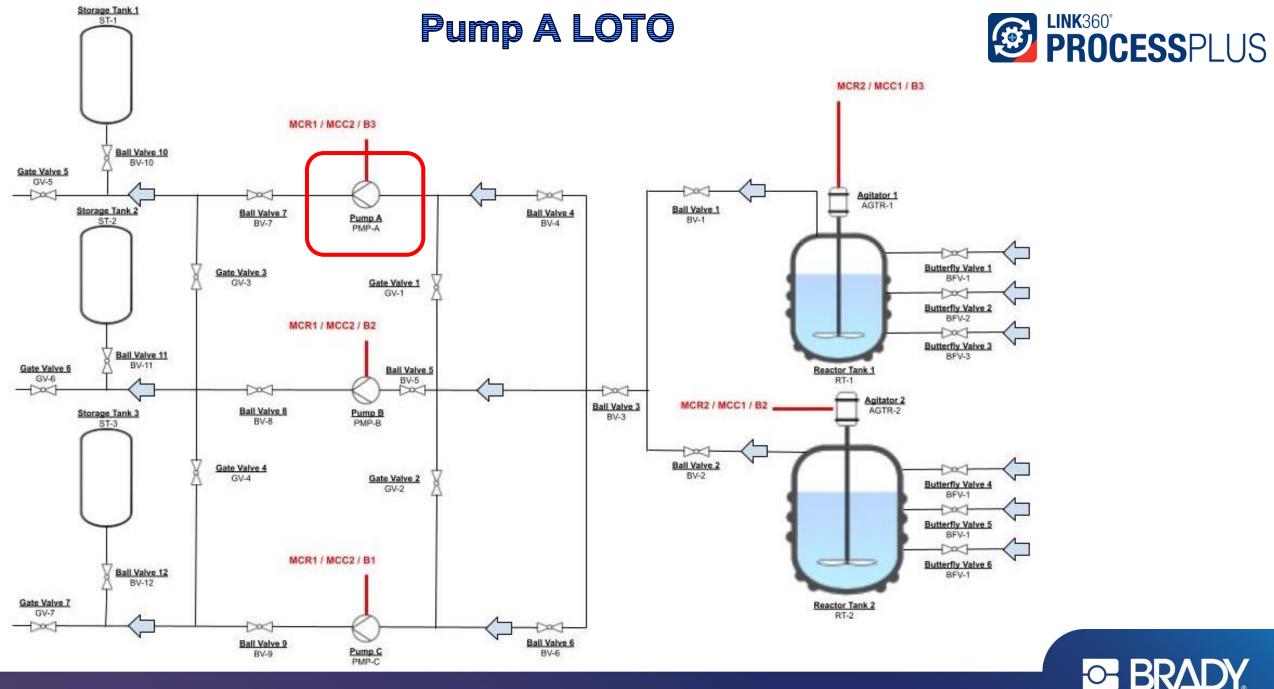

#### Typical Paper Machine

- Paper Machine #3
  - 250 LOTO Procedures
  - 226 Electrical Isolation Points
  - 2,000 + Mechanical Isolation Points

# 80% overlap of isolation points across 250 procedures

Why Do
Customers
Care??

1 - MOC

2 - Efficiency

3 - Barriers to Protection