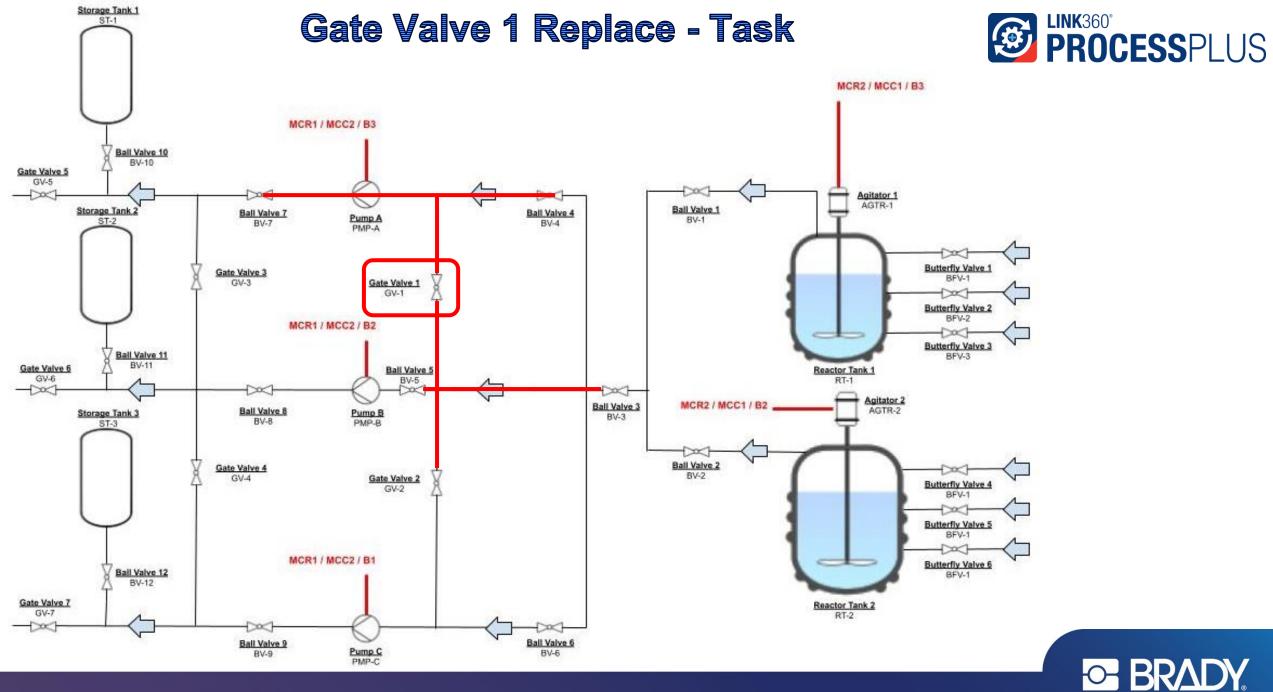

#### Typical Paper Machine

- Paper Machine #3
  - 250 LOTO Procedures
  - 226 Electrical Isolation Points
  - 2,000 + Mechanical Isolation Points

# 80% overlap of isolation points across 250 procedures

Why Do
Customers
Care??

1 - MOC

2 - Efficiency

3 - Barriers to Protection