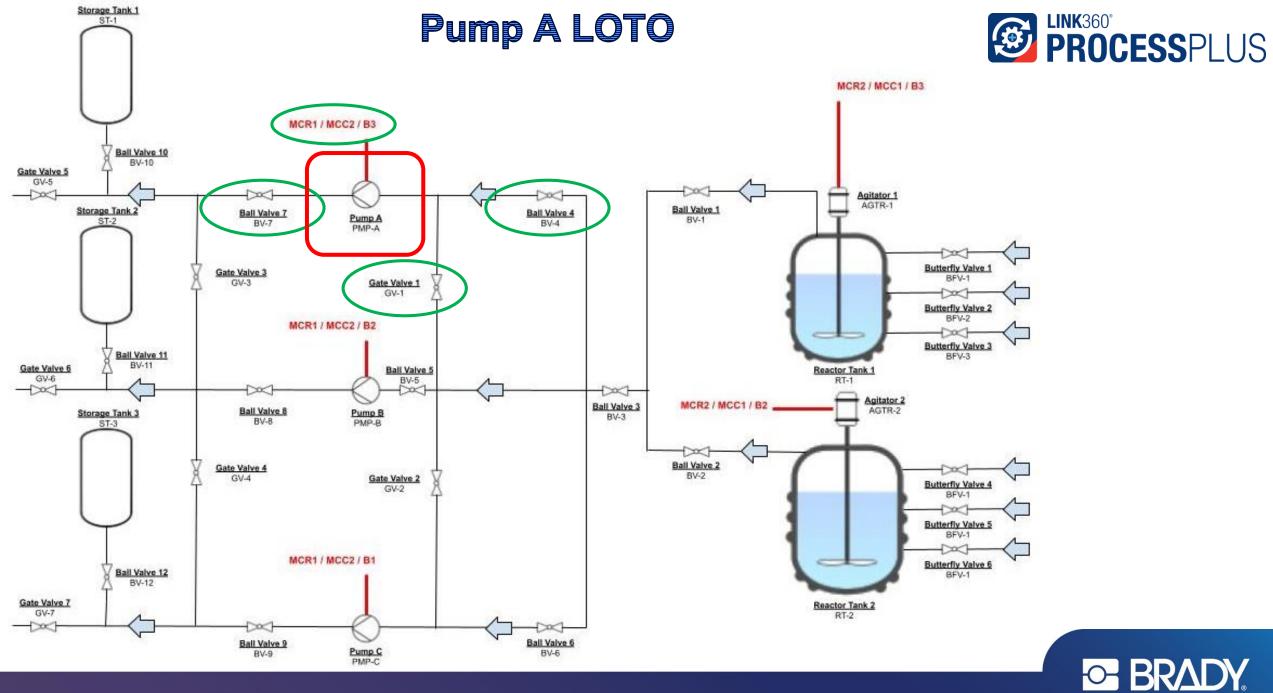

#### Typical Paper Machine

- Paper Machine #3
  - 250 LOTO Procedures
  - 226 Electrical Isolation Points
  - 2,000 + Mechanical Isolation Points

# 80% overlap of isolation points across 250 procedures

Why Do
Customers
Care??

1 - MOC

2 - Efficiency

3 - Barriers to Protection