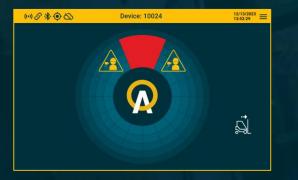

#### ACTIVE SAFETY ALERTS in REAL TIME

operators wearing their TAG are protected against any danger at any time within the company e.g. access control, monitoring of moving vehicles, hazardous machinery, cranes, etc.

AMESPHERE KEY UWB sensor

• System on truck alerts the driver with visual and audible alarms

- Pedestrians <u>with or without</u> tags get instant visual/haptic alerts
- Active integration for automatic changes of truck behaviour
- Location-based system to adapt truck behaviour to environment conditions (Zoning, Geofencing)