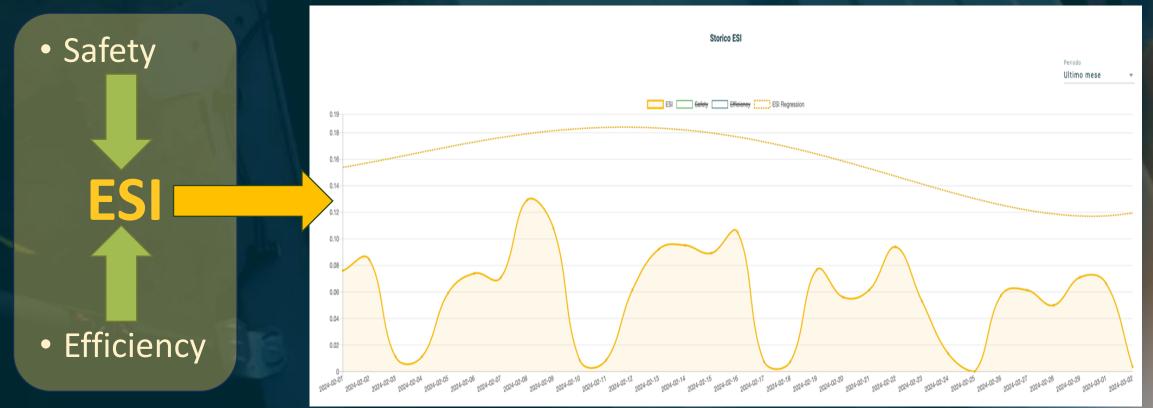

n of Near Misses

-Periodic notification of KPIs and trends



**AMESPHERE APP** (Coming Soon)

-Reports and Notifications







Dentee: 40002

n

AMESPHERE EYE Al-Camera

> AMESPHERE Tablet User Interface

H880



E73

-----

BA

3

٥٥٠

AMESPHERE TAG UWB TAG

AMESPHERE KEY UWB sensor



• System on truck alerts the driver with visual and audible alarms



- Pedestrians <u>with or without</u> tags get instant visual/haptic alerts
- Active integration for automatic changes of truck behaviour
- Location-based system to adapt truck behaviour to environment conditions (Zoning, Geofencing)





- Full Detection interactions database
- Lists and Charts
- Geo-localized heat maps
- Operators and Fleet management
- Analysis and reports









20 21

20

21 22 23

22 23

Person **C** Vehicle







## AMESPHERE PUSHING INFO INSTEAD OF PULLING DATA

### SERVICE INTELLIGENCE

- Translate data into valuable information to enhance safety.
- Leverage data and technology, to create new knowledge and insights.
- Relevant infos are pushed and displayed, as and when needed, on smartphones, via email, txt, etc.

This helps your company to adapt and evolve to meet your everchanging specific needs and challenges.





- Periodical Notifications (es: Daily email).
- Near Misses Notifications (Real Time notification)
- Parametric Analysis Notifications









ESI trend

## THANK YOU