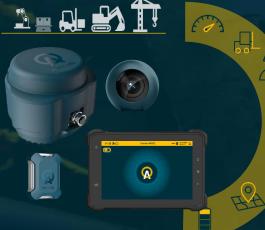

#### **On Board System**

LPS Technology (UWB) and AI Cameras integration for the most precise anti-collision system

#### On Board System

-UWB sensors and AI Cameras -Real-time alerts (Driver interface) -Machine interactions -Data Storage

> AMESPHERE Tablet User Interface

H880

E73

-----

BA

3

٥٥٠

AMESPHERE TAG UWB TAG

AMESPHERE KEY UWB sensor

• System on truck alerts the driver with visual and audible alarms

- Pedestrians <u>with or without</u> tags get instant visual/haptic alerts
- Active integration for automatic changes of truck behaviour
- Location-based system to adapt truck behaviour to environment conditions (Zoning, Geofencing)