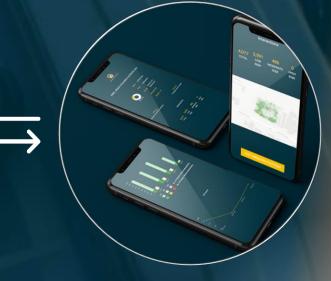

#### **Notifications services**

-Real-time notification of Near Misses

-Periodic notification of KPIs and trends

**AMESPHERE APP** (Coming Soon)

-Reports and Notifications

Dentee: 40002

n

AMESPHERE EYE Al-Camera