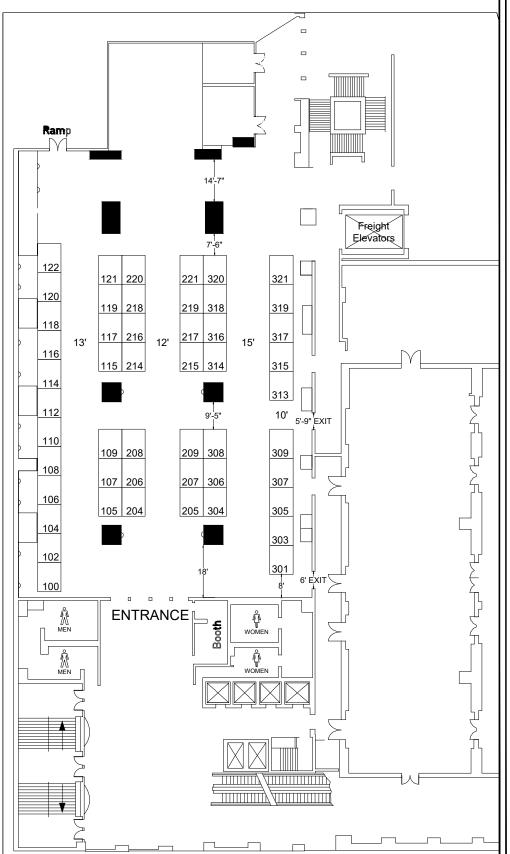

## TAPPI-PPSA

## August 25-27, 2025 New Orleans Marriott - Studio 1-10 - Level 2 New Orleans, LA

| Show Information |                    |  |
|------------------|--------------------|--|
| Show Name        | TAPPI-PPSA         |  |
| Show Dates       | August 25-27, 2025 |  |
| Move-In          | 08/24/25           |  |
| Job#             | TBD                |  |
| AE               | Cory Smith         |  |

| Venue Info    |                                           |  |  |
|---------------|-------------------------------------------|--|--|
| Building Name | New Orleans Marriott                      |  |  |
| Hall          | Studio 1-10                               |  |  |
| Floor         | Level 2                                   |  |  |
| Address       | 555 Canal Street<br>New Orleans, LA 70130 |  |  |

| Drawing Information |                                                                                         |  |
|---------------------|-----------------------------------------------------------------------------------------|--|
| File Path           | J:\Design Files\01_Floor Plans\_01_SES SHOW<br>FLOORPLANS\2025\08_August\TAPPI-PPSA_TBD |  |
| File Name           | TAPPI-PPSA_TBD.dwg                                                                      |  |
| Drawn By            | Nicholas Pedersen                                                                       |  |
| Last Saved          | 3/12/2024 12:52 PM                                                                      |  |
| Saved By            | Npedersen                                                                               |  |
| Tab                 | Floorplan                                                                               |  |
| Paper Size          | ANSI full bleed A<br>(11.00 x 8.50 Inches)                                              |  |
| Scale               | NTS                                                                                     |  |