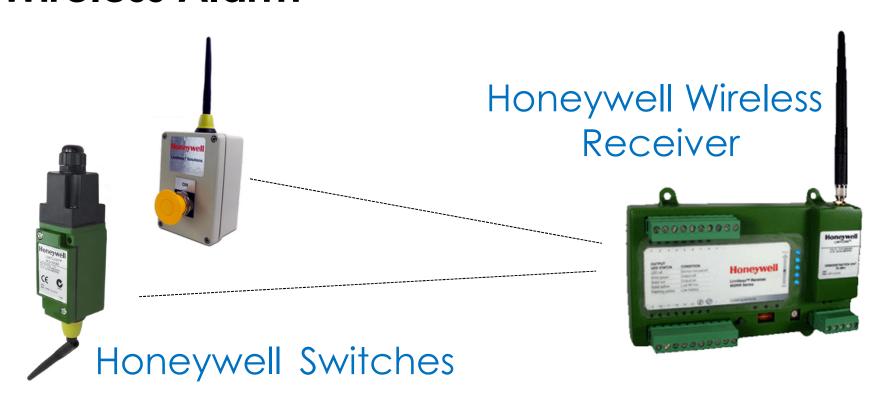

# HAWS CORPORATION®





Monitoring Emergency Safety Showers: Honeywell Limitless™ Alarms

### **CURRENT STATE**

No Alarms

 Alarmed With Flow Switch or Proximity Switch





#### WHY MONITOR?

- 1. Advanced Incident Response
- 2. Verify Full 15 Min. Treatment
- 3. Record Incidents
- 4. Record Weekly Inspections
- 5. Identify Abuse
- 6. Incident Analysis





#### THE SOLUTION

## Honeywell Limitless<sup>™</sup> Technology: Wireless Alarm





#### **FUTURE STATE**

- 1. Immediate Response
- 2. Documented for Risk Mitigation
- 3. Advanced Incident Reporting
- 4. Inspections Easily Tracked
- 5. Improved "Readiness" of Equipment
- 6. Reduced Abuse