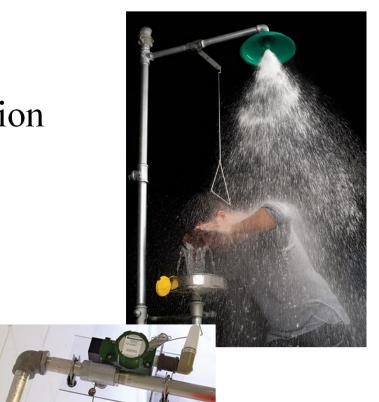

#### THE SOLUTION

## Honeywell Limitless<sup>™</sup> Technology: Wireless Alarm