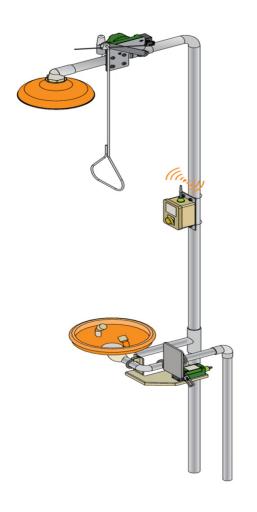

#### THE SOLUTION

## Honeywell Limitless<sup>™</sup> Technology: Wireless Alarm