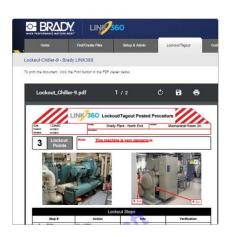

# **Our Solution**

- Transform visual procedures into an electronic work aid for technicians
- Guide users through the procedures to safely isolate and re-energize equipment
- Access most current procedure details, track progress, and verify steps completed through the process
- Upload system-generated work reports to minimize time spent completing paperwork

Make technicians more productive while being safe and compliant