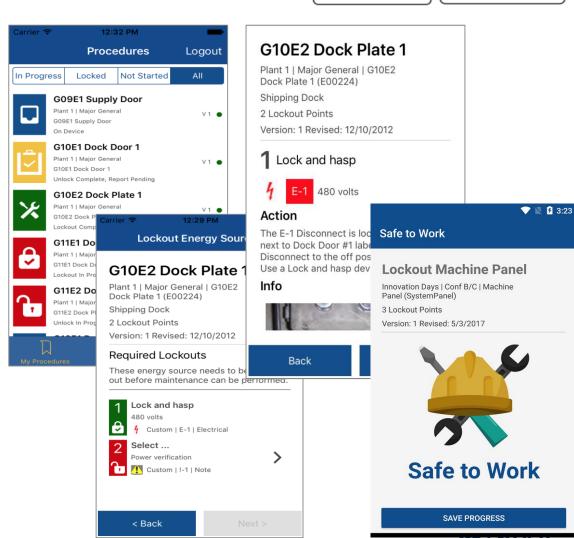

# **Smart Lockout Features**

**Browse Online** 

Work Offline

Step by Step

Lockout

Re-energize

Track Who, Time

**Upload Reports** 