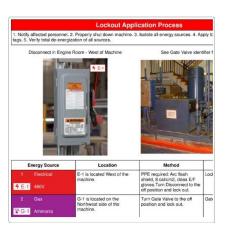

# **Our Solution**

- Transform visual procedures into an electronic work aid for technicians
- Guide users through the procedures to safely isolate and re-energize equipment
- Access most current procedure details, track progress, and verify steps completed through the process
- Upload system-generated work reports to minimize time spent completing paperwork

Make technicians more productive while being safe and compliant

# **Smart Lockout Features**

**Browse Online** 

Work Offline

Step by Step

Lockout

Re-energize

Track Who, Time

**Upload Reports** 