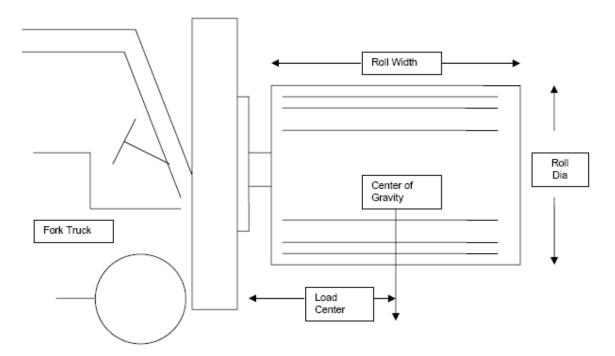

stigation revealed this accident to be a LOTO violation. The operator admits to knowing that the baler should have been in a zero energy state before opening the access panel to the inserters and twisters. The access panel is labeled accordingly.





#### Corrective Action(s):

- Communicate to baler room operators the circumstance of this accident and the seriousness of not following lockout procedures
- Discipline employee
- 3. Troubleshoot and repair the baler so it operates and ties correctly.



#### Fork Truck - Prong Attachment Guidelines

Prong attachments are used for handling paper rolls on cores. Due to the varying core sizes and changing roll weights due to length, it is important to understand the weight limitation of each prong and truck. The following are some guidelines:



Fork truck prongs are rated based on the weight at load center. The following table illustrates the weight limitations of the different prongs used:

| Prong Diameter | Capacity @ 2' load center | Capacity @ 3' load center |
|----------------|---------------------------|---------------------------|
|                | i.e. 48" roll             | i.e. 72" roll             |
| 2-3/4"         | 4,000 #                   | 2,600 #                   |
| 3-3/4"         | 10,200 #                  | 6,800 #                   |
| 4-1/2"         | 15,800 #                  | 10,500 #                  |

A GENERAL GUIDELINE IS THAT A 2-3/4" DIAMETER PRONG SHOULD NOT BE USED FOR ROLLS WIDER THAN 48" OR 4000 #. THEY ARE PRIMARILY TO BE USED FOR 3" CORES.

#### Prong Attachment Guidelines:

- 2-3/4" d